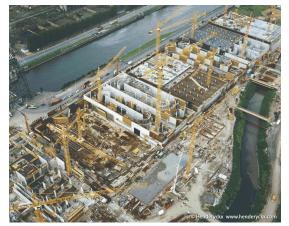

## **INFRASTRUCTURES**

2002–2006. In service in 2007. 270 million EUR ex VAT in works (180 million in civil wor Station designed for 1,1 million inhabitants.

**FLAGEY** Water flood reservoir in Ixelles (Brussels)

2002-2007. 30 million EUR ex VAT. Reservoir of 35.000 m<sup>3</sup>

**WATCO** Waste dumps Province of Liège

AIDE Water Treatment Station of Oupeye (Liège) Station designed for 0,4 million inhabitants. 2004-2007